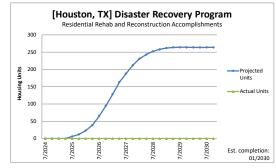

| Residential Rehab and Reconstruction              | 7/2024 | 10/2024 | 1/2025 | 4/2025 | 7/2025 | 10/2025 | 1/2026 | 4/2026 | 7/2026 | 10/2026 | 1/2027 | 4/2027 | 7/2027 | 10/2027 | 1/2028 | 4/2028 | 7/2028 | 10/2028 |
|---------------------------------------------------|--------|---------|--------|--------|--------|---------|--------|--------|--------|---------|--------|--------|--------|---------|--------|--------|--------|---------|
| Projected Units                                   | 0      | 0       | 0      | 0      | 6      | 12      | 23     | 39     | 65     | 95      | 128    | 163    | 188    | 212     | 231    | 243    | 252    | 258     |
| # of Housing Units (Quarterly Projection)         | 0      | 0       | 0      | 0      | 6      | 6       | 11     | 16     | 26     | 30      | 33     | 35     | 25     | 24      | 19     | 12     | 9      | 6       |
| Actual Units                                      | 0      | 0       | 0      | 0      | 0      | 0       | 0      | 0      | 0      | 0       | 0      | 0      | 0      | 0       | 0      | 0      | 0      | 0       |
| # of Housing Units (Populated from QPR Reporting) | 0      |         |        |        |        |         |        |        |        |         |        |        |        |         |        |        |        |         |
|                                                   |        |         |        |        |        |         |        |        |        |         |        |        |        |         |        |        |        |         |
|                                                   |        |         |        |        |        |         |        |        |        |         |        |        |        |         |        |        |        |         |