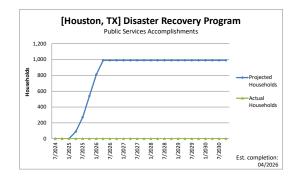

| Public Services                                                     | 7/2024 | 10/2024 | 1/2025 | 4/2025 | 7/2025 | 10/2025 | 1/2026 | 4/2026 | 7/2026 | 10/2026 | 1/2027 | 4/2027 | 7/2027 | 10/2027 | 1/2028 | 4/2028 | 7/2028 | 10/2028 |
|---------------------------------------------------------------------|--------|---------|--------|--------|--------|---------|--------|--------|--------|---------|--------|--------|--------|---------|--------|--------|--------|---------|
| Projected Households                                                | 0      | 0       | 0      | 90     | 270    | 540     | 810    | 990    | 990    | 990     | 990    | 990    | 990    | 990     | 990    | 990    | 990    | 990     |
| # of Households (Quarterly Projection)                              | 0      | 0       | 0      | 90     | 180    | 270     | 270    | 180    | 0      | 0       | 0      | 0      | 0      | 0       | 0      | 0      | 0      | 0       |
| Actual Households<br># of Households (Populated from QPR Reporting) | 0<br>0 | 0       | 0      | 0      | 0      | 0       | 0      | 0      | 0      | 0       | 0      | 0      | 0      | 0       | 0      | 0      | 0      | 0       |

| 1/2029 | 4/2029 | 7/2029 | 10/2029 | 1/2030 | 4/2030 | 7/2030 | 10/2030 |
|--------|--------|--------|---------|--------|--------|--------|---------|
| 990    | 990    | 990    | 990     | 990    | 990    | 990    | 990     |
| 0      | 0      | 0      | 0       | 0      | 0      | 0      | 0       |
| 0      | 0      | 0      | 0       | 0      | 0      | 0      | 0       |