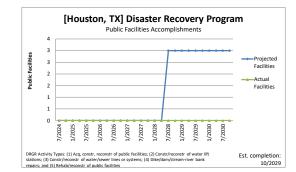

| Public Facilities                                              | 7/2024 | 10/2024 | 1/2025 | 4/2025 | 7/2025 | 10/2025 | 1/2026 | 4/2026 | 7/2026 | 10/2026 | 1/2027 | 4/2027 | 7/2027 | 10/2027 | 1/2028 | 4/2028 | 7/2028 | 10/2028 | 1/2029 | 4/2029 | 7/2029 | 10/2029 | 1/2030 4/2 | 030 7/2030 | J 10/2030  |
|----------------------------------------------------------------|--------|---------|--------|--------|--------|---------|--------|--------|--------|---------|--------|--------|--------|---------|--------|--------|--------|---------|--------|--------|--------|---------|------------|------------|------------|
| Projected Facilities                                           | 0      | 0       | 0      | 0      | 0      | 0       | 0      | 0      | 0      | 0       | 0      | 0      | 0      | 0       | 0      | 0      | 3      | 3       | 3      | 3      | 3      | 3       | 3          | 3 3        | 3 3        |
| # of Public Facilities (Quarterly Projection)                  | 0      | 0       | 0      | 0      | 0      | 0       | 0      | 0      | 0      | 0       | 0      | 0      | 0      | 0       | 0      | 0      | 3      | 0       | 0      | 0      | 0      | 0       | 0          | 0 0        | J 0        |
| Actual Facilities                                              | 0      | 0       | 0      | 0      | 0      | 0       | 0      | 0      | 0      | 0       | 0      | 0      | 0      | 0       | 0      | 0      | 0      | 0       | 0      | 0      | 0      | 0       | 0          | 0 0        | <u>s</u> 0 |
| # of Public Facilities (Populated from QPR Reporting)          | 0      |         |        |        |        |         |        |        |        |         |        |        |        |         |        |        |        |         |        |        |        |         |            |            |            |
| Quarterly Projections by Activity Type:                        |        |         |        |        |        |         |        |        |        |         |        |        |        |         |        |        |        |         |        |        |        |         |            |            |            |
| Acquisition, construction, reconstruction of public facilities |        |         |        |        |        |         |        |        |        |         |        |        |        |         |        |        |        |         |        |        |        |         |            |            |            |
| # of Public Facilities                                         | 0      |         |        |        |        |         |        |        |        |         |        |        |        |         |        |        |        |         |        |        |        |         |            |            |            |
| Construction/reconstruction of water lift stations             |        |         |        |        |        |         |        |        |        |         |        |        |        |         |        |        |        |         |        |        |        |         |            |            |            |
| # of Public Facilities                                         | 0      |         |        |        |        |         |        |        |        |         |        |        |        |         |        |        |        |         |        |        |        |         |            |            |            |
| Construction/reconstruction of water/sewer lines or systems    |        |         |        |        |        |         |        |        |        |         |        |        |        |         |        |        |        |         |        |        |        |         |            |            |            |
| # of Public Facilities                                         | 0      |         |        |        |        |         |        |        |        |         |        |        |        |         |        |        |        |         |        |        |        |         |            |            |            |
| Dike/dam/stream-river bank repairs                             |        |         |        |        |        |         |        |        |        |         |        |        |        |         |        |        |        |         |        |        |        |         |            |            |            |
| # of Public Facilities                                         | 0      |         |        |        |        |         |        |        |        |         |        |        |        |         |        |        |        |         |        |        |        |         |            |            |            |
| Rehabilitation/reconstruction of public facilities             |        |         |        |        |        |         |        |        |        |         |        |        |        |         |        |        |        |         |        |        |        |         |            |            |            |
| # of Public Facilities                                         | 0      | 0       | 0      | 0      | 0      | 0       | 0      | 0      | 0      | 0       | 0      | 0      | 0      | 0       | 0      | 0      | 3      | 0       | 0      | 0      | 0      | 0       | 0          | 0 0        | J          |

| 1/2029 | 4/2029 | 7/2029 | 10/2029 | 1/2030 | 4/2030 | 7/2030 | 10/2030 |
|--------|--------|--------|---------|--------|--------|--------|---------|
| 262    | 264    | 264    | 264     | 264    | 264    | 264    | 264     |
| 4      | 2      | 0      | 0       | 0      | 0      | 0      |         |
| 0      | 0      | 0      | 0       | 0      | 0      | 0      | 0       |