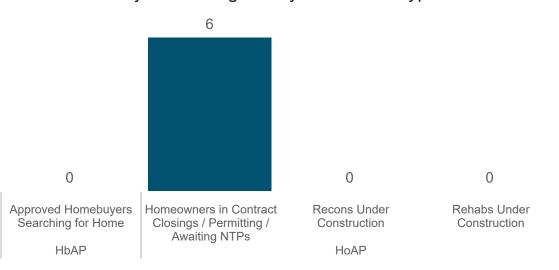

|
| Temenos Place                 | Supportive Housing | \$8,000,000       | \$33,965,013            | 95          | 95        | 0              |
| The Citadel (fka Elgin Place) | Senior             | \$10,250,000      | \$28,190,721            | 74          | 74        | 0              |
| W. Leo Daniels Towers I       | Senior             | \$10,000,000      | \$23,157,980            | 100         | 100       | 0              |
| Total                         |                    | \$359,604,701     | \$993,989,118           | 3572        | 3072      | 500            |

### SINGLE FAMILY PROGRAM UPDATE

#### **GLO Project Approval Status**



#### Status of GLO Approved Projects



#### Completed GLO Approved Projects by Program



#### Projects in Progress by Assistance Type



#### Projects Completed by Assistance Type



# PUBLIC SERVICES PROGRAM UPDATE

### Funding by Project Status



### DR17 Funding by Agency

| Agency Name                   | Amount       |
|-------------------------------|--------------|
| Alliance                      | \$2,343,303  |
| Avenue                        | \$293,247    |
| Baker Ripley                  | \$0          |
| Capital IDEA                  | \$838,715    |
| Fifth Ward Community          | \$47,950     |
| HAWC                          | \$627,901    |
| HEART Program                 | \$400,000    |
| Home Builders Institute       | \$1,539,612  |
| Houston Area Urban League     | \$591,949    |
| Local Initiatives             | \$2,871,777  |
| Montrose Center               | \$679,860    |
| NestQuest