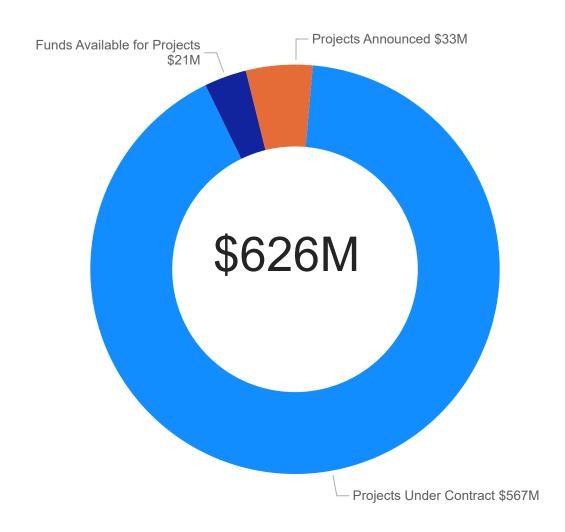

# Funding by Project Status

# DR17 Program Budgets

| ◆ Activity Type               | Amount           |  |  |
|-------------------------------|------------------|--|--|
| Small Rental                  | \$12,188,103.56  |  |  |
| Single Family New Development | \$32,073,826.92  |  |  |
| Public Services               | \$17,175,962.92  |  |  |
| Planning                      | \$22,213,801     |  |  |
| Multifamily                   | \$370,855,752    |  |  |
| Homeowner Assistance Program  | \$63,343,396.52  |  |  |
| Homebuyer Assistance Program  | \$16,246,506.5   |  |  |
| Economic Revitalization       | \$20,732,067.5   |  |  |
| Buyout                        | \$55,800,000     |  |  |
| Administration                | \$15,000,000     |  |  |
| Total                         | \$625,629,416.92 |  |  |