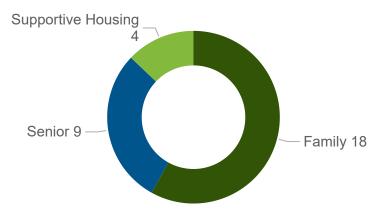

,855,752    |  |  |
| Homeowner Assistance Program  | \$63,343,396.52  |  |  |
| Homebuyer Assistance Program  | \$16,246,506.5   |  |  |
| Economic Revitalization       | \$20,732,067.5   |  |  |
| Buyout                        | \$55,800,000     |  |  |
| Administration                | \$15,000,000     |  |  |
| Total                         | \$625,629,416.92 |  |  |

#### WULTIFAMILT PRUGRAM UPDATE

\$371M of \$371M

CDBG-DR in progress

#### **Leverage Ratio of 1:3**

for every \$1 in CDBG-DR funds spent, \$3 in additional investment is generated

#### Projects generate

Affordable Rate Units (<80% AMI)

Market Rate Units

### Projects by Stage

Underwriting

**Pending Closing** 

**Under Construction** 

**Construction Complete** 

Removed

Withdrawn

#### Projects by Housing Type



# Multifamily Project Detail

| Population Type | CDBG-DR Requested                  | Total Development Costs                                                                                                                                                                          | Total Units                                                                                                                                                                                                                                                                                                        |
|-----------------|------------------------------------|-------------------------------------------------------------------------------------------------------------------------------------------------------